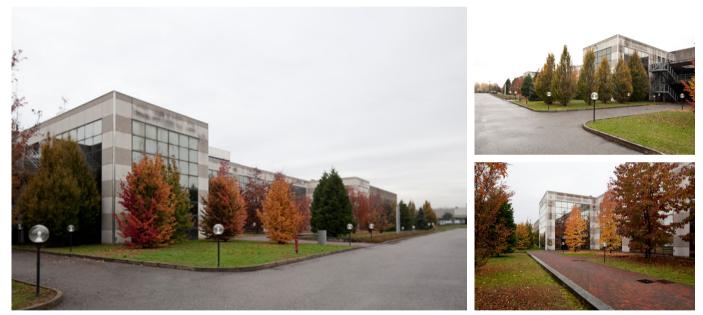

## INDUSTRIAL BUILDING FOR SALE

The building, built in the early 2000, has a rectangular plan and consists of a basement and three floors above ground, surrounded by a green area. It is an industrial warehouse with offices and workshops annexed. The property is fenced and the outside area is used as manoeuvring area and car parks. The complex consists of two units. The first one, called "LOTTO A", recently completed, and is used as a workshop, warehouse and office space. It is equipped with air-to-air treatment facility, toilets and changing rooms. The second one, mirror portion called "LOTTO B", is currently at the rustic, and has stairwells, lift and basement. The complex is easily accessible thanks to the proximity of the junction of the A9 Motorway Milan-Como Turate exit.