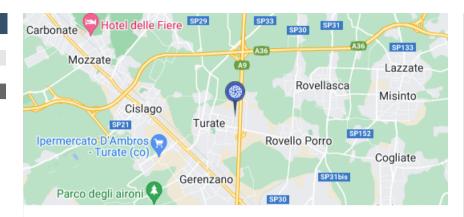

## Planimetry

| Near:                       |       |
|-----------------------------|-------|
| Uscita Turate Autostrada A9 | 1 km  |
| Milano                      | 15 km |
| Aeroporto Milano-Malpensa   | 35 km |
| Aeroporto Milano-Linate     | 48 km |