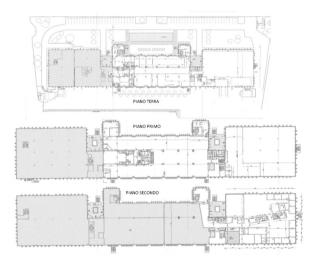

| Surface detail |             |             |              |        |
|----------------|-------------|-------------|--------------|--------|
| Built area     | Groundfloor | First floor | Second floor | Total  |
| Warehouse      | 6.882       | 4.900       | -            | 11.782 |
| Offices        | -           | -           | 6.052        | 6.052  |
| TOTALE         | 6.882       | 4.900       | 6.052        | 17.834 |