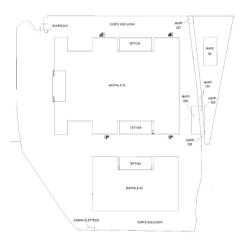

## Planimetry

| ncai.                                    |       |
|------------------------------------------|-------|
| Autostrada A14 - Uscita Ancona Sud-Osimo | 2 km  |
| Aeroporto Ancona Falconara               | 20 km |
| Porto di Ancona                          | 10 km |
|                                          |       |