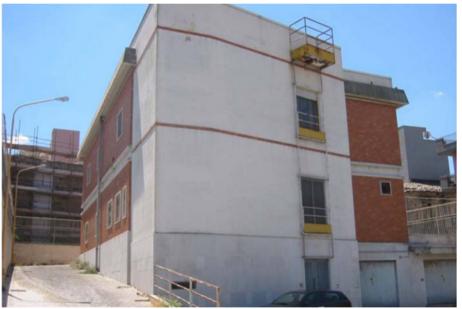

## INDUSTRIAL BUILDING FOR SALE

The property consists of: an external area, a four-floor building plus a basement, hosting a telephone exchange, a workshop and offices. The building structure is made of concrete, with a flat accessible roof where an antenna is set.

| Surface distribution |       |
|----------------------|-------|
| Site area Sqm        | 1.400 |
| Covered surface Sqm  | 339   |
| Built area Sqm       | 1.138 |

| Warehouse    | 21  |
|--------------|-----|
| Offices      | 118 |
| Plant        | 522 |
| Plant rooms  | 23  |
| Flat roof    | 259 |
| Common space | 195 |