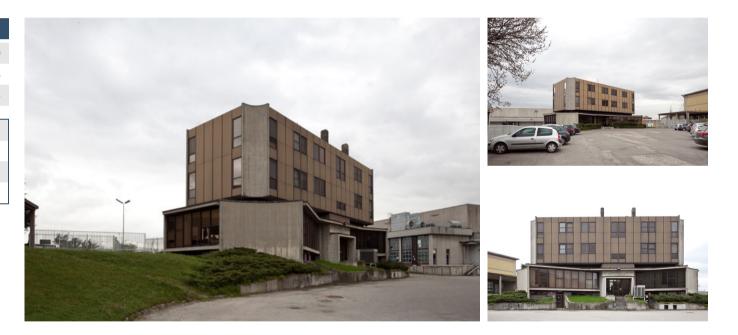

## INDUSTRIAL BUILDING FOR SALE

The property consists of eight buildings for warehouses and two buildings for offices. The property is located in Via Giovanni Veneroni in Pavia that is about 30 Km from Milan. It is a peripheral position from the city centre, but it is a strategic location because near the main city road network and next to A7 Motorway, A21 Motorway and A1 Motorway. The area is also well connected with bus transportation. The complex spreads over an area of 98,468 m2 that is within an urban mixed residential and productive district. Buildings are uniformly distributed within the lot. They are one level traditional warehouses used as storage, with lateral flaps for loading-unloading of the goods. The area is attractive for a real estate development dedicated to a commercial area.