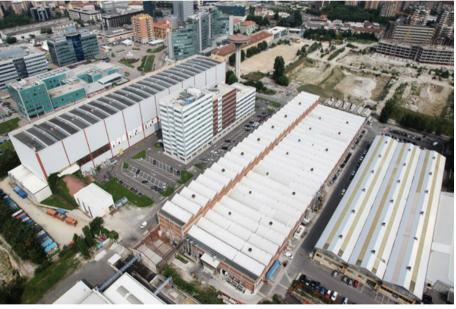

## **INDUSTRIAL BUILDING FOR SALE**

Offices for rent are located within a larger real estate complex that consists of a new construction office building and three industrial complexes located in Sesto San Giovanni in Viale Edison. The building called "S" has a total area of about 13,100 m2. It consists of 23 floors of approximately 569 m2 GLA per floor, spread over three towers adjacent, respectively of 5 - 8 - 10 floors; each tower has its own exclusive entrance. 5,739 square meters out of the total square meters are leased to a single company listed in Paris Stockexchange (the whole 10 floors tower) the remaining 7,461 m2 are currently free and never been used. There are also 180 uncovered parking spaces outside the building, 80 of which for the future tenant.