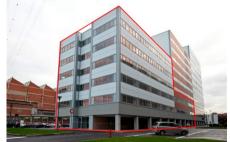

## **INDUSTRIAL BUILDING FOR SALE**

Offices for rent are located within a larger real estate complex that consists of a new construction office building and three industrial complexes located in Sesto San Giovanni in Viale Edison. The building called "S" has a total area of about 13,100 m2. It consists of 23 floors of approximately 569 m2 GLA per floor, spread over three towers adjacent, respectively of 5 - 8 - 10 floors; each tower has its own exclusive entrance. 5,739 square meters out of the total square meters are leased to a single company listed in Paris Stockexchange (the whole 10 floors tower) the remaining 7,461 m2 are currently free and never been used. There are also 180 uncovered parking spaces outside the building, 80 of which for the future tenant.