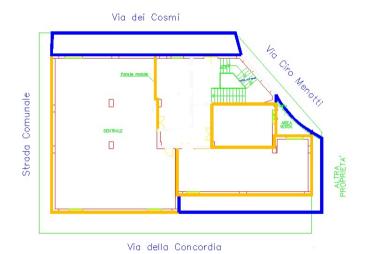

| Monotenant - Telecom                                 |
| Annual Rent               | € 22.184                                             |
| Occupancy                 | 100%                                                 |
| Lease length              | 12+6                                                 |
| Lease start               | 01/06/2015                                           |
| Break option              | Since expiry date, at any time with 12 months notice |
| Extraordinary maintenance | Conductor                                            |
| Guarantees                | First demand bank guarantee for one month            |
| Liability insurance       | Owner                                                |

## ex SS640 Cazzola Delia SS410dir Testasecca

## Planimetry





T: +39 02 89095617 www.celtic-am.com