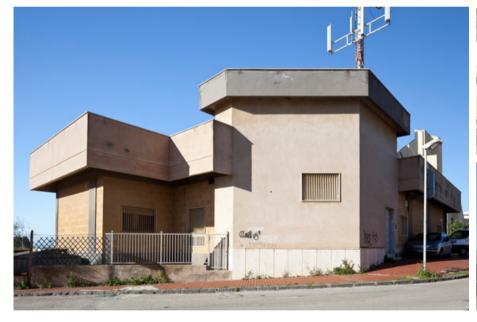

## **INDUSTRIAL BUILDING FOR SALE**

The building, built around the '80s, is a building of irregular shape, isolated on all four sides and bordered by Via Cosmi, Via XX Settembre and Via della Concordia. The property is raised on three levels, which means a basement, a ground floor and an accessible flat roof where an telecom antenna has been installed. Inside the building, the vertical connection between floors is only possible staircase in "V" shape, located near the exit towards Via dei Cosmi n.2. At the rear of Via della Concordia, the property is built on two floors above ground with an access gate to the warehouse that is not connected with the building inside. In both floors, the internal space is distributed in the same way: a central space from the entrance gives access to several small rooms located around it. The basement is dedicated to warehouse and technical ma