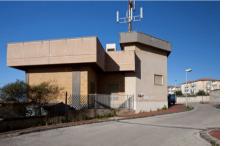

## **INDUSTRIAL BUILDING FOR SALE**

The building, built around the '80s, is a building of irregular shape, isolated on all four sides and bordered by Via Cosmi, Via XX Settembre and Via della Concordia. The property is raised on three levels, which means a basement, a ground floor and an accessible flat roof where an telecom antenna has been installed. Inside the building, the vertical connection between floors is only possible staircase in "V" shape, located near the exit towards Via dei Cosmi n.2. At the rear of Via della Concordia, the property is built on two floors above ground with an access gate to the warehouse that is not connected with the building inside. In both floors, the internal space is distributed in the same way: a central space from the entrance gives access to several small rooms located around it. The basement is dedicated to warehouse and technical ma