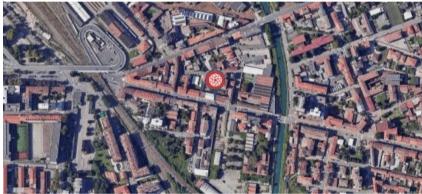

## INDUSTRIAL BUILDING FOR SALE

The property is located near the city center of Novara and consists of a several buildings delimited by Corso Milano, Via Precerruti, Via Canelli and the canal Quintini Sella. The complex, in a state of neglect for a long time, consists of several buildings with different use ranging from garages, locker rooms, offices, warehouses, workshops and equipment rooms, and a large paved parking space. The buildings bordering the canal show several signs of deterioration. Its surrounding is used for commercial and residential purposes. A telephone antenna in the property is leased to a major telecom company.