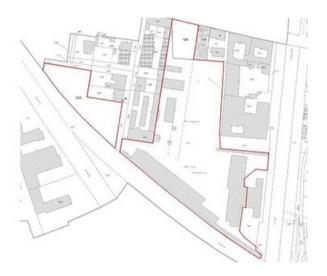

| Surface distribution |        |
|----------------------|--------|
| Site area Sqm        | 18.390 |
| Covered surface Sqm  | 4.420  |
| Built area Sqm       | 5.353  |
|                      |        |

## Planimetry

Celtic AM srl Via Brisa, 7 20123 Milan - Italy info@celticitaly.it

Celtic

T: +39 02 89095617 www.celtic-am.com