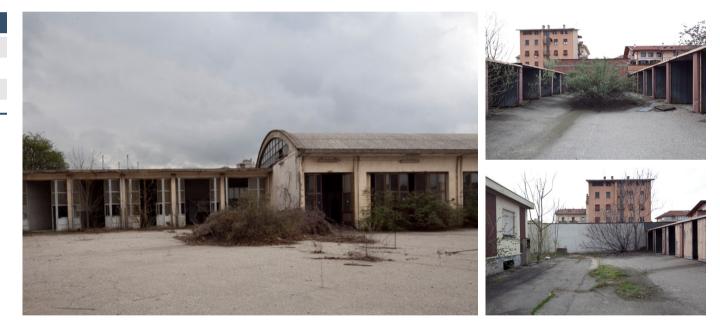

## INDUSTRIAL BUILDING FOR SALE

The property is located near the city center of Novara and consists of a several buildings delimited by Corso Milano, Via Precerruti, Via Canelli and the canal Quintini Sella. The complex, in a state of neglect for a long time, consists of several buildings with different use ranging from garages, locker rooms, offices, warehouses, workshops and equipment rooms, and a large paved parking space. The buildings bordering the canal show several signs of deterioration. Its surrounding is used for commercial and residential purposes. A telephone antenna in the property is leased to a major telecom company.