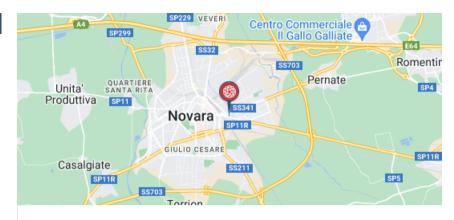

## INDUSTRIAL BUILDING FOR SALE

The property is located near the city center of Novara and consists of a several buildings delimited by Corso Milano, Via Precerruti, Via Canelli and the canal Quintini Sella. The complex, in a state of neglect for a long time, consists of several buildings with different use ranging from garages, locker rooms, offices, warehouses, workshops and equipment rooms, and a large paved parking space. The buildings bordering the canal show several signs of deterioration. Its surrounding is used for commercial and residential purposes. A telephone antenna in the property is leased to a major telecom company.

## Surface detail

| Near:                     |        |
|---------------------------|--------|
| Autostrada A4             | 15 km  |
| Aeroporto Milano-Malpensa | 30 km  |
| Aeroporto Torino-Caselle  | 100 km |