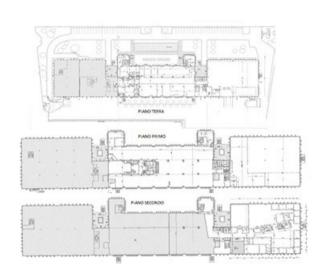

| 23.000 |
|--------|
| 6.295  |
| 18.555 |
|        |
| 11782  |
| 6052   |
|        |

Proposta immobiliare Celtic

| Surface detail |             |             |              |        |
|----------------|-------------|-------------|--------------|--------|
| Built area     | Groundfloor | First floor | Second floor | Total  |
| Warehouse      | 6.882       | 4.900       | -            | 11.782 |
| Offices        | -           | -           | 6.052        | 6.052  |
| TOTALE         | 6.882       | 4.900       | 6.052        | 17.834 |