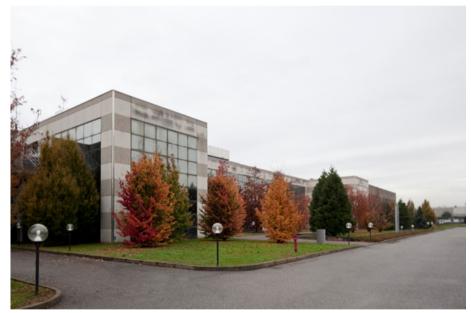

## **INDUSTRIAL BUILDING FOR SALE**

The building, built in the early 2000, has a rectangular plan and consists of a basement and three floors above ground, surrounded by a green area. It is an industrial warehouse with offices and workshops annexed. The property is fenced and the outside area is used as manoeuvring area and car parks. The complex consists of two units. The first one, called "LOTTO A", recently completed, and is used as a workshop, warehouse and office space. It is equipped with air-to-air treatment facility, toilets and changing rooms. The second one, mirror portion called "LOTTO B", is currently at the rustic, and has stairwells, lift and basement. The complex is easily accessible thanks to the proximity of the junction of the A9 Motorway Milan-Como Turate exit. The asset is rented for 50%.