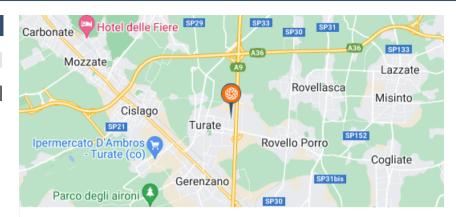

## Planimetry

|   | Near:                       |       |
|---|-----------------------------|-------|
| Ī | Uscita Turate Autostrada A9 | 1 km  |
|   | Milano                      | 15 km |
|   | Aeroporto Milano-Malpensa   | 35 km |
|   | Aeroporto Milano-Linate     | 48 km |