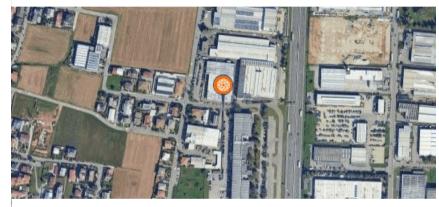

## Planimetry

|   | Near:                       |       |
|---|-----------------------------|-------|
| Ī | Uscita Turate Autostrada A9 | 1 km  |
|   | Milano                      | 15 km |
|   | Aeroporto Milano-Malpensa   | 35 km |
|   | Aeroporto Milano-Linate     | 48 km |