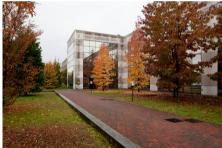

## **INDUSTRIAL BUILDING FOR SALE**

The building, built in the early 2000, has a rectangular plan and consists of a basement and three floors above ground, surrounded by a green area. It is an industrial warehouse with offices and workshops annexed. The property is fenced and the outside area is used as manoeuvring area and car parks. The complex consists of two units. The first one, called "LOTTO A", recently completed, and is used as a workshop, warehouse and office space. It is equipped with air-to-air treatment facility, toilets and changing rooms. The second one, mirror portion called "LOTTO B", is currently at the rustic, and has stairwells, lift and basement. The complex is easily accessible thanks to the proximity of the junction of the A9 Motorway Milan-Como Turate exit. The asset is rented for 50%.