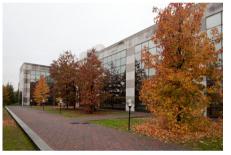

## **INDUSTRIAL BUILDING FOR SALE**

The building, built in the early 2000, has a rectangular plan and consists of a basement and three floors above ground, surrounded by a green area. It is an industrial warehouse with offices and workshops annexed. The property is fenced and the outside area is used as manoeuvring area and car parks. The complex consists of two units. The first one, called "LOTTO A", recently completed, and is used as a workshop, warehouse and office space. It is equipped with air-to-air treatment facility, toilets and changing rooms. The second one, mirror portion called "LOTTO B", is currently at the rustic, and has stairwells, lift and basement. The complex is easily accessible thanks to the proximity of the junction of the A9 Motorway Milan-Como Turate exit. The asset is rented for 50%.