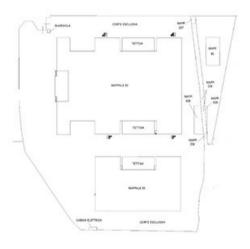

| Surface distribution |        |
|----------------------|--------|
| Site area Sqm        | 35.658 |
| Covered surface Sqm  | 13.384 |
| Built area Sqm       | 23.143 |
|                      |        |
| Warehouse            | 16234  |
| Offices              | 6007   |
| Plant rooms          | 903    |

| Surface detail |             |             |              |             |        |
|----------------|-------------|-------------|--------------|-------------|--------|
| Built area     | Groundfloor | First floor | Second floor | Third floor | Total  |
| Warehouse      | 11.102      | 2.634       | 1.869        | 629         | 16.234 |
| Offices        | 1.620       | 1.519       | 1.114        | 1.754       | 6.007  |
| Plant rooms    | 662         | 241         | -            | -           | 903    |
| TOTALE         | 13.384      | 4.394       | 2.983        | 2.383       | 23.144 |