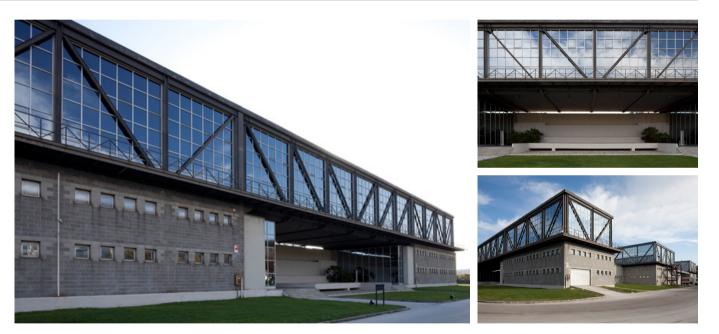

## INDUSTRIAL BUILDING FOR SALE

The property is located in the commercial and industrial area situated in the extreme periphery of Ancona. The property consists of two main buildings (used as offices, 4 floors, production and warehouse) and two other small buildings used as technical rooms. Buildings are made of concrete and steel. The area includes a private parking lot in the central square, which is partially paved and partially green area. There is a direct access from the street, guarded from the guardhouse, near the gate. The entire property is fenced with a metallic railing on top of retaining wall. The architectural quality is generally very high.