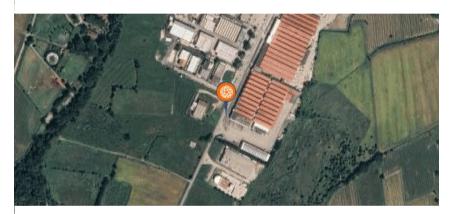

## INDUSTRIAL BUILDING FOR SALE

The property is located in Valdarno distict, in the industrial area of Castiglion Fibocchi, in Arezzo Province. The property consists of an entire industrial building and annexes for offices, with a large square around it. There is also a parking lot in a completely paved area that is also used for trucks manoeuvring. There are 6 loading docks. The property was built in concrete around the 60s. The building is currently used by an historical Italian fashion firm. There is one only access for vehicles guarded permanently. The property is fenced by a retaining wall. The architectural quality is in line with the standards of the old industry and it is in a good state on maintenance.

Third Party

| Near:                 |       |
|-----------------------|-------|
| Autostrda del Sole A1 | 20 km |
| Firenze               | 60 km |
| Arezzo                | 15 km |

Third Party

Property

Third Party