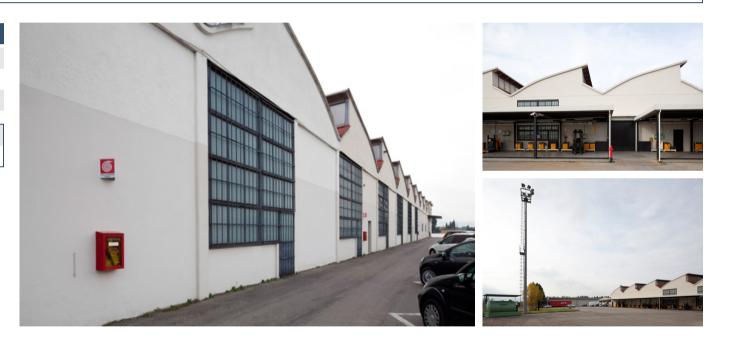

## INDUSTRIAL BUILDING FOR SALE

The property is located in Valdarno distict, in the industrial area of Castiglion Fibocchi, in Arezzo Province. The property consists of an entire industrial building and annexes for offices, with a large square around it. There is also a parking lot in a completely paved area that is also used for trucks manoeuvring. There are 6 loading docks. The property was built in concrete around the 60s. The building is currently used by an historical Italian fashion firm. There is one only access for vehicles guarded permanently. The property is fenced by a retaining wall. The architectural quality is in line with the standards of the old industry and it is in a good state on maintenance.