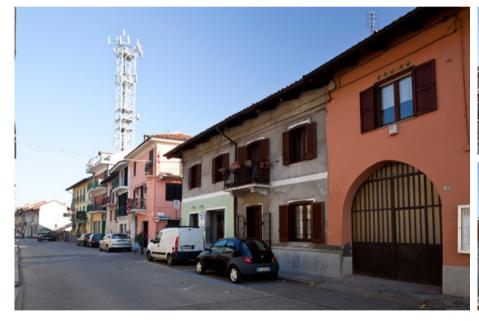

## **INDUSTRIAL BUILDING FOR SALE**

The property is rectangular with its main façade, made of exposed brick, on Via Raimondo. The upper floor windows are protected by metallic grilles. The building is located side-by-side with one-floor buildings. The space created by these buildings leaves space to park a dozen of vehicles.