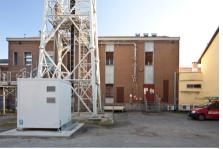

## **INDUSTRIAL BUILDING FOR SALE**

The property is rectangular with its main façade, made of exposed brick, on Via Raimondo. The upper floor windows are protected by metallic grilles. The building is located side-by-side with one-floor buildings. The space created by these buildings leaves space to park a dozen of vehicles.