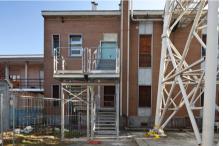

## **INDUSTRIAL BUILDING FOR SALE**

The property is rectangular with its main façade, made of exposed brick, on Via Raimondo. The upper floor windows are protected by metallic grilles. The building is located side-by-side with one-floor buildings. The space created by these buildings leaves space to park a dozen of vehicles.