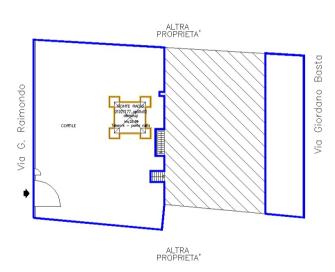

| € 42.957                                             |
| Occupancy                 | 100%                                                 |
| Lease length              | 19+6                                                 |
| Lease start               | 01/06/2015                                           |
| Break option              | Since expiry date, at any time with 12 months notice |
| Extraordinary maintenance | Conductor                                            |
| Guarantees                | First demand bank guarantee for one month            |
| Liability insurance       | Owner                                                |

## SP267 San Benigno Canavese SP39 SP40 SP87 Fratoregio Volpiano SP267 Ruffini SP40 SP87 SP87 SP87 SP87 SP87 Brandizzo Brandizzo

## Planimetry