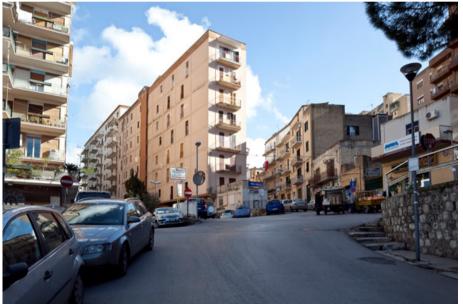

## **INDUSTRIAL BUILDING FOR SALE**

The asset is part of the building belonging to a condominium built around the 80s, with 11 floors above ground and 2 basements. More precisely it is a large room which occupies the entire first floor basement of the building, having a single independent access ramp suitable for vehicles. Internally, the functional distribution of space is uneven, obtained through the use of lightweight modular panels, with which the environment has been divided so as to host: The equipment of the telephone exchange, the offices, the lunchroom, toilets and storage areas. The lighting is natural light only from the side on which are located the offices. Internally, the finishes of the materials and equipment, have been sufficiently preserved.