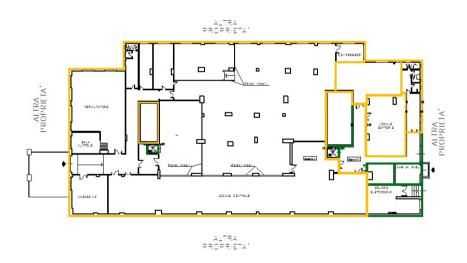

| €41.193                                              |
| Occupancy                 | 100%                                                 |
| Lease length              | 12+6                                                 |
| Lease start               | 01/06/2015                                           |
| Break option              | Since expiry date, at any time with 12 months notice |
| Extraordinary maintenance | Conductor                                            |
| Guarantees                | First demand bank guarantee for one month            |
| Liability insurance       | Owner                                                |

## Montaperto FONTANELLE QUADRI SPINASA SS115 Agrigento SP80 Favara SS122 Valle dei Templi Porto Empedocle SS540 SP80 SP80

## Planimetry