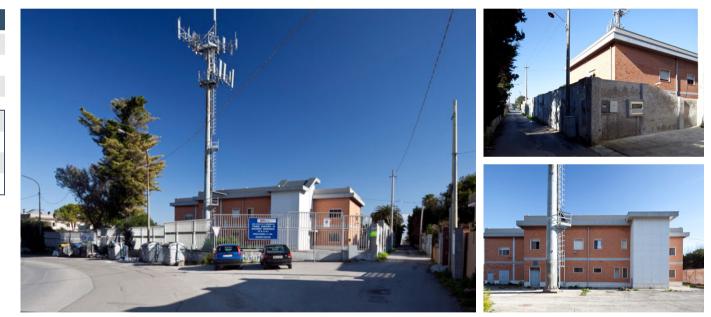

## INDUSTRIAL BUILDING FOR SALE

The property, currently leased to Telecom, consists of: a three-floor building hosting a telephone exchange, offices, storage space and a telecom antenna. It is in an average state of maintenance.

| Surface distribution |       |
|----------------------|-------|
| Site area Sqm        | 2.300 |
| Covered surface Sqm  | 511   |
| Built area Sqm       | 1.067 |
|                      |       |
| Warehouse            | 25    |
| Plant                | 782   |
| Plant rooms          | 115   |
| Common space         | 145   |