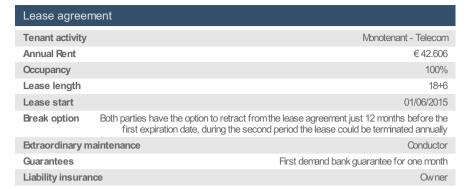

## INDUSTRIAL BUILDING FOR SALE

The property, currently leased to Telecom, consists of: a three-floor building hosting a telephone exchange, offices, storage space and a telecom antenna. It is in an average state of maintenance.