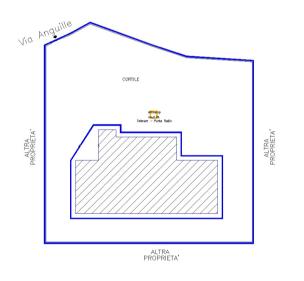

e area Sqm        | 2.300 |
| Covered surface Sqm  | 511   |
| Built area Sqm       | 1.067 |
|                      |       |
| Warehouse            | 25    |
| Plant                | 782   |
| Plant rooms          | 115   |
| Common space         | 145   |





| Isola di<br>San Pietro |                                                          |
|------------------------|----------------------------------------------------------|
|                        | SP99<br>Salina Grand                                     |
|                        | PRAIA A NARE<br>Salina Compensati su<br>Misura Fai da Te |
|                        | Lido Bruno                                               |
|                        | Lama SP102 Talsano                                       |





## Planimetry