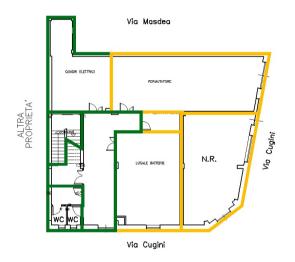

|
| Annual Rent               | € 31.656                                             |
| Occupancy                 | 100%                                                 |
| Lease length              | 9+6                                                  |
| Lease start               | 01/06/2015                                           |
| Break option              | Since expiry date, at any time with 12 months notice |
| Extraordinary maintenance | Conductor                                            |
| Guarantees                | First demand bank guarantee for one month            |
| Liability insurance       | Owner                                                |
|                           |                                                      |

## Planimetry