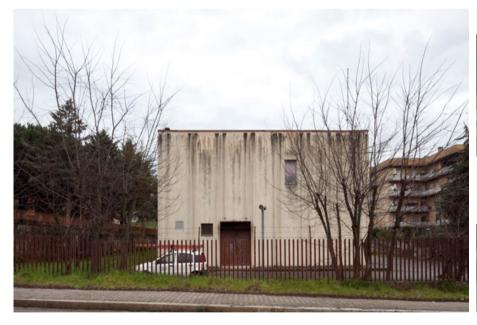

## INDUSTRIAL BUILDING FOR SALE

The property consists of: a two-floor building hosting a telephone exchange, offices and a warehouse, and a partially paved external area. The structure is made of concrete and has a flat roof.