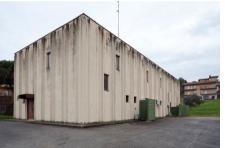

## INDUSTRIAL BUILDING FOR SALE

The property consists of: a two-floor building hosting a telephone exchange, offices and a warehouse, and a partially paved external area. The structure is made of concrete and has a flat roof.