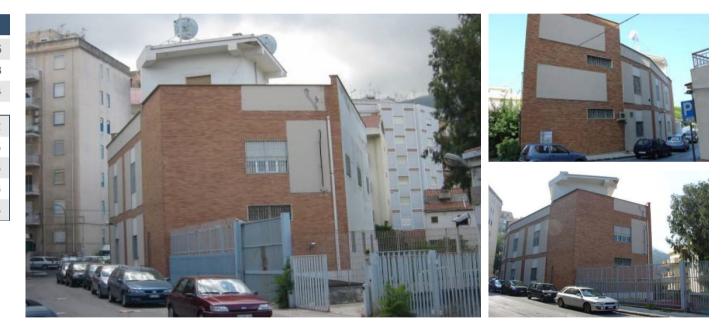

## INDUSTRIAL BUILDING FOR SALE

The property consists of a courtyard, a two-floor building plus a basement, hosting a telephone exchange and a workshop. A telecom antenna is located on its roof. The courtyard, also used as parking lot, is accessible from Via Cattaneao, both for vehicles and pedestrians. The building structure is made of concrete.