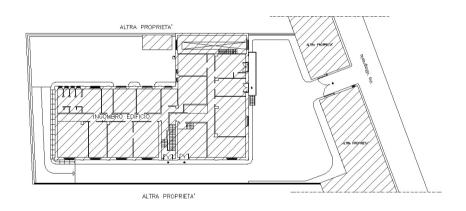

82                                             |
| Occupancy                 | 100%                                                 |
| Lease length              | 12+6                                                 |
| Lease start               | 01/06/2015                                           |
| Break option              | Since expiry date, at any time with 12 months notice |
| Extraordinary maintenance | Conductor                                            |
| Guarantees                | First demand bank guarantee for one month            |
| Liability insurance       | Owner                                                |

## Boccadifalco CUS Palermo (Centro Universitario Sportivo) SP69 CAVALLIE SS186 Ciaculli SP68bis Villaciambra SP49 AcquaPark Monreale SP38

## Planimetry