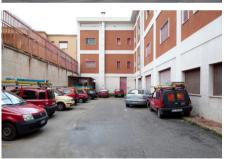

## **INDUSTRIAL BUILDING FOR SALE**

The building, built around the '80s, has an "L" shape and is located in the middle of the fully paved external area. The property is accessible from Via Villagrazia and consists of a two-floor building, with an accessible flat roof and a basement. A staircase connects the floors internally. The garage (max 10 vehicles) and the warehouse are at the basement, the offices and the technical rooms at the ground floor and the technological equipment at the first floor. The courtyard is also used as parking lot (max 12 vehicles). The building structure is made of concrete. Externally, the property shows an average state of maintenance.