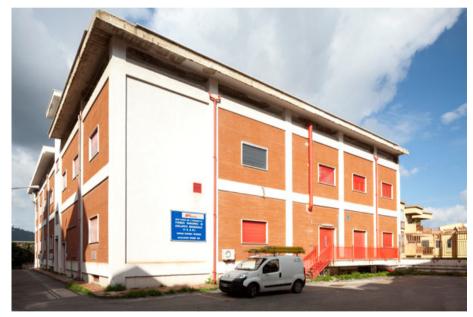

## **INDUSTRIAL BUILDING FOR SALE**

The building, built around the '80s, has an "L" shape and is located in the middle of the fully paved external area. The property is accessible from Via Villagrazia and consists of a two-floor building, with an accessible flat roof and a basement. A staircase connects the floors internally. The garage (max 10 vehicles) and the warehouse are at the basement, the offices and the technical rooms at the ground floor and the technological equipment at the first floor. The courtyard is also used as parking lot (max 12 vehicles). The building structure is made of concrete. Externally, the property shows an average state of maintenance.