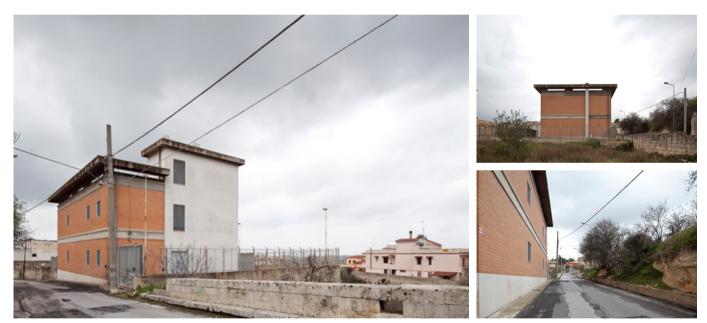

## INDUSTRIAL BUILDING FOR SALE

The property consists of: an external area half covered with a metallic roof, a two-floor building hosting a telephone exchange, an educational and workshop center. Its internal courtyard is accessible from Via Fazello, for pedestrians and vehicles and currently used as parking lot. The building structure is made of concrete with a flat accessible roof.

| Surface distribution |     |
|----------------------|-----|
| Site area Sqm        | 871 |
| Covered surface Sqm  | 273 |
| Built area Sqm       | 814 |
|                      |     |
| Plant                | 431 |
| Flat roof            | 32  |
| Common space         | 351 |