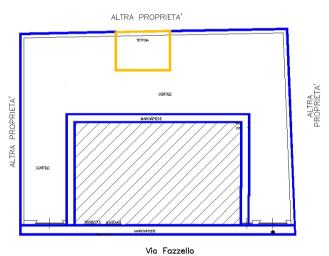

-------------|
| Tenant activity           | Monotenant - Telecom                                 |
| Annual Rent               | € 17.916                                             |
| Occupancy                 | 100%                                                 |
| Lease length              | 12+6                                                 |
| Lease start               | 01/06/2015                                           |
| Break option              | Since expiry date, at any time with 12 months notice |
| Extraordinary maintenance | Conductor                                            |
| Guarantees                | First demand bank guarantee for one month            |
| Liability insurance       | Owner                                                |





## Planimetry





## Celtic real estate proposal

ento nann le inform inze tra le

in a

rap

nto riguaro un'offerta nto e le con

orda le caratteristiche ta o un contratto, né ondizioni di vendita o

esentano i documen

Celtic AM srl Via Brisa, 7 20123 Milan - Italy info@celticitaly.it

T: +39 02 89095617 www.celtic-am.com

Celtic