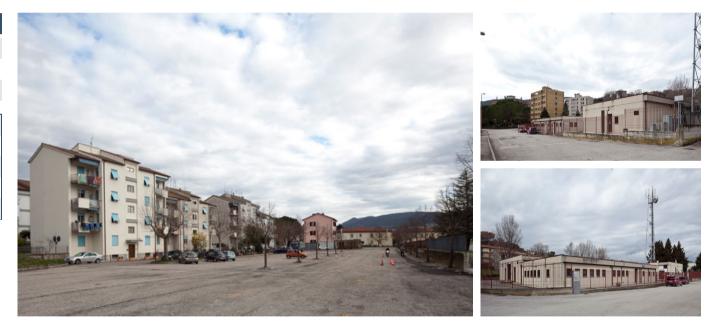

## INDUSTRIAL BUILDING FOR SALE

The property is located near the town of Narni, in Narni Scalo. It is accessible only from Via dei Garofani, 19. It consists of two buildings raised on one floor above ground, hosting a telephone exchange. The external area is partially paved and fully fenced.

| Surface distribution |       |
|----------------------|-------|
| Site area Sqm        | 3.280 |
| Covered surface Sqm  | 1.037 |
| Built area Sqm       | 1.037 |
|                      |       |
| Warehouse            | 44    |
| Plant                | 290   |
| Plant rooms          | 37    |
| Flat roof            | 665   |
| Common space         | 1     |