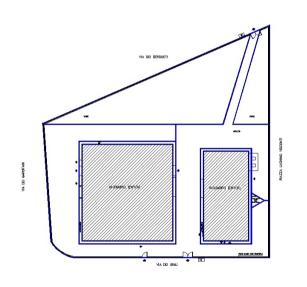

| Surface distribution |       |
|----------------------|-------|
| Site area Sqm        | 3.280 |
| Covered surface Sqm  | 1.037 |
| Built area Sqm       | 1.037 |
|                      |       |
| Warehouse            | 44    |
| Plant                | 290   |
| Plant rooms          | 37    |
| Flat roof            | 665   |
| Common space         | 1     |

Gaialand Parc Giochi Terr

R P

tra le

on rappresei presente do

er quanto rigu entano un'offe ocumento e le r

00

rda le caratteristiche a o un contratto, né ndizioni di vendita o

Planimetry