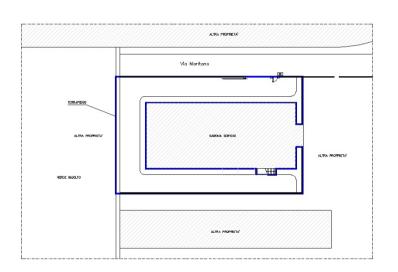

|
| Lease length              | 9+6                                                  |
| Lease start               | 01/06/2015                                           |
| Break option              | Since expiry date, at any time with 12 months notice |
| Extraordinary maintenance | Conductor                                            |
| Guarantees                | First demand bank guarantee for one month            |
| Liability insurance       | Owner                                                |

## Mercure Genova San Biagio Comago Manesseno SP43 PONTEDECIMO BOLZANETO MOLASSANA Nostra Signora della Misericordia Area naturale di Parco delle Mura SS45 Staglieno Cimitero Monumentale Risparmio Casa RIVAROLO MULTEDO SESTRI PONENTE PEGLI

## **Planimetry**