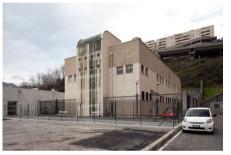

## **INDUSTRIAL BUILDING FOR SALE**

The property is located in the outskirts of Genoa, in a residential area. The surrounding is characterized by buildings raised on ten-twelve floors in an average state of maintenance. The property, fully fenced, is accessible from Via Maritano, near the highway. The external area is fully paved. The property consists of a two-floor building, hosting a telephone exchange. Externally, the building seems in a good state of maintenance, although some renovation should be undertaken in the inside.