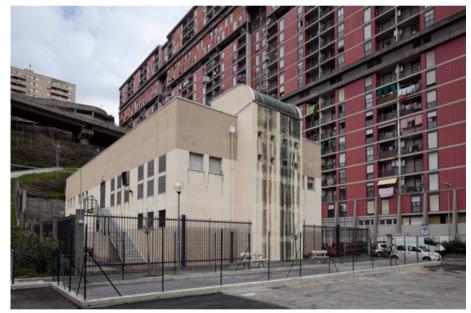

## **INDUSTRIAL BUILDING FOR SALE**

The property is located in the outskirts of Genoa, in a residential area. The surrounding is characterized by buildings raised on ten-twelve floors in an average state of maintenance. The property, fully fenced, is accessible from Via Maritano, near the highway. The external area is fully paved. The property consists of a two-floor building, hosting a telephone exchange. Externally, the building seems in a good state of maintenance, although some renovation should be undertaken in the inside.