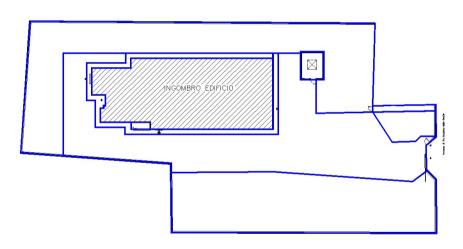

|
| Annual Rent               | € 40.643                                             |
| Occupancy                 | 100%                                                 |
| Lease length              | 18+6                                                 |
| Lease start               | 01/06/2015                                           |
| Break option              | Since expiry date, at any time with 12 months notice |
| Extraordinary maintenance | Conductor                                            |
| Guarantees                | First demand bank guarantee for one month            |
| Liability insurance       | Owner                                                |
|                           |                                                      |





## Planimetry