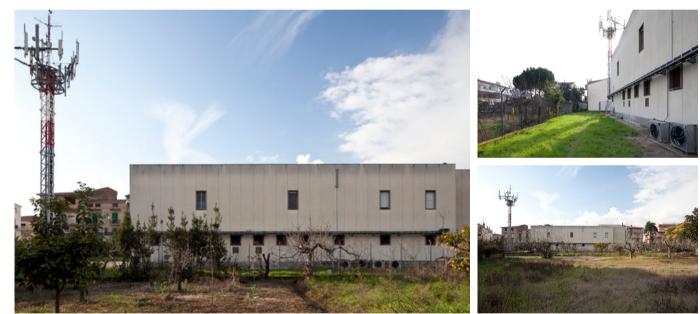

## INDUSTRIAL BUILDING FOR SALE

The property consist of an external area partially paved with a green space, and a two-floor building with an accessible flat roof hosting a telephone exchange, storage space and offices. A telecom antenna is situated in the external area. The structure of the building is made of concrete, and the whole property is fully fenced with a metallic grille.