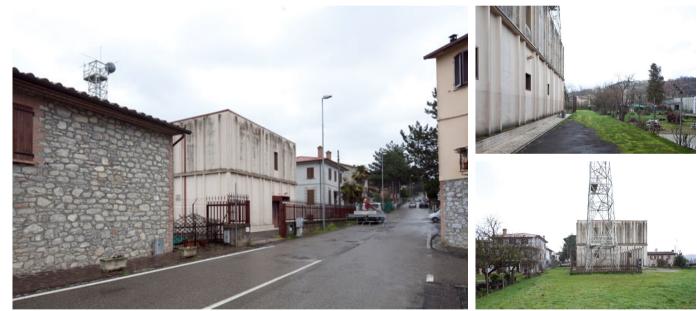

## INDUSTRIAL BUILDING FOR SALE

The property is located near the town of Fabro, in Fabro Scalo. It is accessible only from Via del Pasubio. It consists of a two-floor building, hosting a telephone exchange. The external area is partially paved and fully fenced.