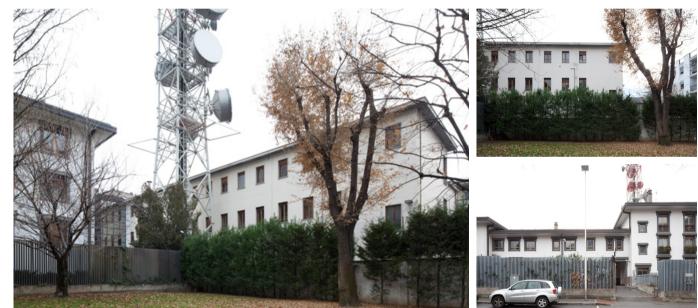

## INDUSTRIAL BUILDING FOR SALE

The property, located in the center of Aosta, is made of two buildings, one with two floors above ground, located at the corner of Via Della Pace, and the other with three floors above ground and a basement connected by a ramp placed in the courtyard. At the center of the main façade, the entrance gives access to a hall and a small rear courtyard: this space is available for possible parking space for ten cars. The external windows are in aluminum with plastic shutters.