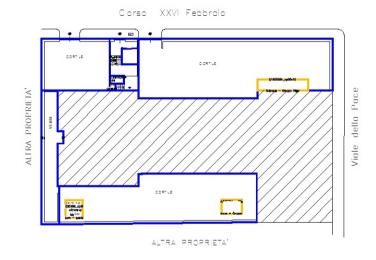

---------------|
| Tenant activity           | Monotenant - Telecom                                 |
| Annual Rent               | € 175.963                                            |
| Occupancy                 | 100%                                                 |
| Lease length              | 12+6                                                 |
| Lease start               | 01/06/2015                                           |
| Break option              | Since expiry date, at any time with 12 months notice |
| Extraordinary maintenance | Conductor                                            |
| Guarantees                | First demand bank guarantee for one month            |
| Liability insurance       | Owner                                                |



## Planimetry