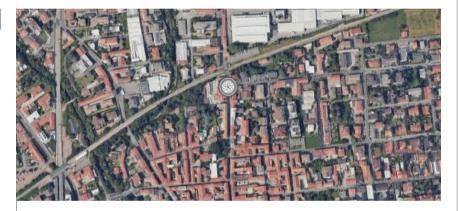

## **INDUSTRIAL BUILDING FOR SALE**

The property consists of three buildings with a total surface of approximately 4,400 square meters. It is located near the historic center of Cesano Maderno near Milan, connected with the SS dei Giovi, that starts in Como, goes through Meda, Paderno Dugnano and finally joins the northern part of Milan. The main building consists of a small building raised on 4 floors above ground and 2 basements, (with lift) hosting a telephone exchange. The second building consists of a one-floor building used as offices. The last building is an industrial warehouse made of concrete used as garage. The external area is fully fenced, partially paved and has parking spaces. The surrounding is characterized by a residential/industrial area, not far from the city center but separated by the railway, with scarcity of retail business and services.