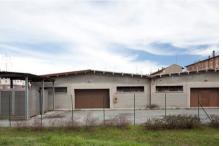

## **INDUSTRIAL BUILDING FOR SALE**

The property consists of three buildings with a total surface of approximately 4,400 square meters. It is located near the historic center of Cesano Maderno near Milan, connected with the SS dei Giovi, that starts in Como, goes through Meda, Paderno Dugnano and finally joins the northern part of Milan. The main building consists of a small building raised on 4 floors above ground and 2 basements, (with lift) hosting a telephone exchange. The second building consists of a one-floor building used as offices. The last building is an industrial warehouse made of concrete used as garage. The external area is fully fenced, partially paved and has parking spaces. The surrounding is characterized by a residential/industrial area, not far from the city center but separated by the railway, with scarcity of retail business and services.