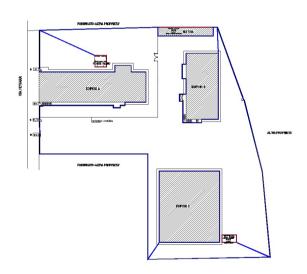

|
| Lease length              | 19+6                                                 |
| Lease start               | 01/06/2015                                           |
| Break option              | Since expiry date, at any time with 12 months notice |
| Extraordinary maintenance | Conductor                                            |
| Guarantees                | First demand bank guarantee for one month            |
| Liability insurance       | Owner                                                |

## Seregno-Ambulanze Veterinarie-Odv Barlassina SP152 Seveso Seregno Cogliate Baruccana Parco delle Groane e lla Brughiera Briantea Cesano SP35 Maderno SP151 Parco Tittoni Festival Iperal Bovisio 🕞 SP173 Esselunga Desio Ipermercato Carrefour - Limbiate

## Planimetry