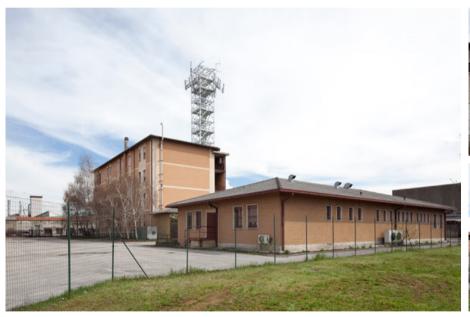

## **INDUSTRIAL BUILDING FOR SALE**

The property consists of three buildings with a total surface of approximately 4,400 square meters. It is located near the historic center of Cesano Maderno near Milan, connected with the SS dei Giovi, that starts in Como, goes through Meda, Paderno Dugnano and finally joins the northern part of Milan. The main building consists of a small building raised on 4 floors above ground and 2 basements, (with lift) hosting a telephone exchange. The second building consists of a one-floor building used as offices. The last building is an industrial warehouse made of concrete used as garage. The external area is fully fenced, partially paved and has parking spaces. The surrounding is characterized by a residential/industrial area, not far from the city center but separated by the railway, with scarcity of retail business and services.